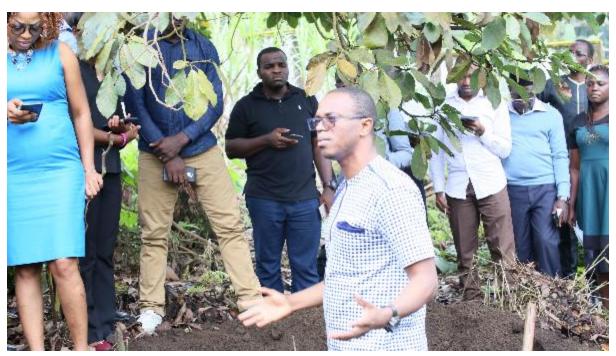

#### 5. Field Demonstrations of the LandPKS Mobile App

After the theoretical exposition of the *LandPKS* mobile app, there were field demonstrations on how the app works. This practical session provided a better understanding of how the app can be used in the collection of soil and climatic information. Participants were taken through the process of using the *LandPKS* mobile app to collect information from the field. Field data was captured into the *LandPKS* mobile app in following ways:

- Through an observational assessment of the land cover type, use, slope, slope shape, the occurrence of soil erosion, runoff and soil conditions.
- Up to 1 meter pit was excavated to identify the different layers and types of soil layers by examining the soil texture at different depths. Soil testing was done at different layers of 10 cm intervals (starting from 0-10 cm) from the top level soil to the bottom of the pit, soil texture analysis involved basic actions on soil texture analysis following a set of leading questions (with video tutorials incorporated in the app) that guide users on how to form a soil ball and make soil ribbons. By following instructions and prompts on the app, participants were able to test the physical characteristics of the soil and determine the type of the soil at different soil layers.
- Geo-referenced photographs are taken to serve as benchmarks for future monitoring.
- Based on the available information on soil generated by the LandPKS mobile app, a soil-crop
  matrix developed by the ATPS is used to assist farmers and extension agents to match the
  identified soil texture type with the most suitable crops.

Mr Alfred Nyambane, ATPS Research Officer guiding participants in the field

Participants who attended the LandPKS Mobile App Training