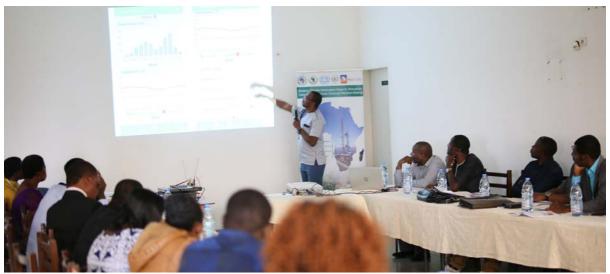

#### 5. Field Demonstrations of the LandPKS Mobile App

After the theoretical exposition of the *LandPKS* mobile app, there were field demonstrations on how the app works. This practical session provided a better understanding of how the app can be used in the collection of soil and climatic information. Participants were taken through the process of using the *LandPKS* mobile app to collect information from the field. Field data was captured into the *LandPKS* mobile app in following ways:

- Through an observational assessment of the land cover type, use, slope, slope shape, the occurrence of soil erosion, runoff and soil conditions.
- Up to 1 meter pit was excavated to identify the different layers and types of soil layers by examining the soil texture at different depths. Soil testing was done at different layers of 10 cm intervals (starting from 0-10 cm) from the top level soil to the bottom of the pit, soil texture analysis involved basic actions on soil texture analysis following a set of leading questions (with video tutorials incorporated in the app) that guide users on how to form a soil ball and make soil ribbons. By following instructions and prompts on the app, participants were able to test the physical characteristics of the soil and determine the type of the soil at different soil layers.
- Geo-referenced photographs are taken to serve as benchmarks for future monitoring.
- Based on the available information on soil generated by the LandPKS mobile app, a soil-crop
  matrix developed by the ATPS is used to assist farmers and extension agents to match the
  identified soil texture type with the most suitable crops.

Dr. Ernest Acheampong, ATPS Senior Research Officer leads participants in the field demonstrations