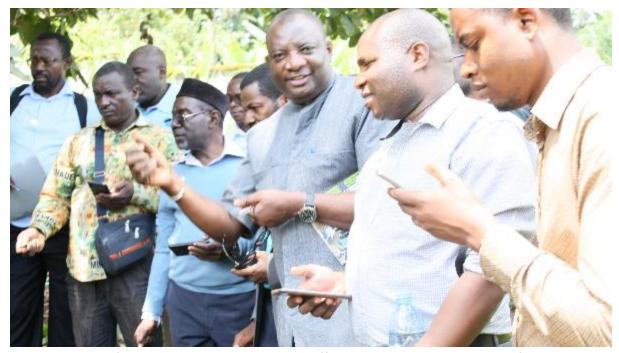

#### 5. Field Demonstrations of the LandPKS Mobile App

After the theoretical exposition of the *LandPKS* mobile app, there were field demonstrations on how the app works. This practical session provided a better understanding of how the app can be used in the collection of soil and climatic information. Participants were taken through the process of using the *LandPKS* mobile app to collect information from the field. Field data was captured into the *LandPKS* mobile app in following ways:

- Through an observational assessment of the land cover type, use, slope, slope shape, the occurrence of soil erosion, runoff and soil conditions.
- Up to 1 meter pit was excavated to identify the different layers and types of soil layers by examining the soil texture at different depths. Soil testing was done at different layers of 10 cm intervals (starting from 0-10 cm) from the top level soil to the bottom of the pit, soil texture analysis involved basic actions on soil texture analysis following a set of leading questions (with video tutorials incorporated in the app) that guide users on how to form a soil ball and make soil ribbons. By following instructions and prompts on the app, participants were able to test the physical characteristics of the soil and determine the type of the soil at different soil layers.
- Geo-referenced photographs are taken to serve as benchmarks for future monitoring.
- Based on the available information on soil generated by the LandPKS mobile app, a soil-crop
  matrix developed by the ATPS is used to assist farmers and extension agents to match the
  identified soil texture type with the most suitable crops.